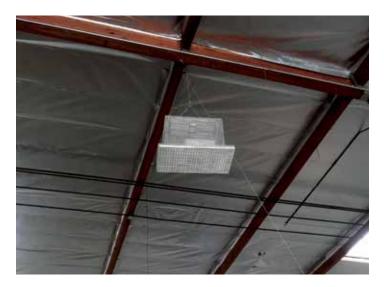

The Bird B Gone® Sparrow Sky Trap is a hanging trap designed for the capture of sparrows and smaller birds in high traffic areas.

Bait container

Assembled Sky Trap