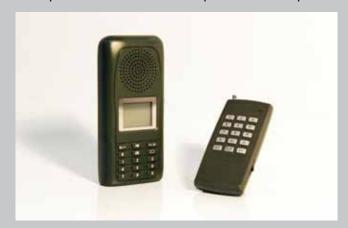

## **Tips & Tricks**

Use Sparrow Charmer™ to lure sparrows into traps.

The Bird•B•Gone® Sparrow Charmer™ lures sparrows into netting and traps through the broadcast of Bird•B•Gone®'s proprietary sparrow call.