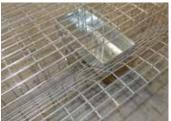

## **Bird·B·Gone® Sparrow Sky Trap**

| Advan | tages | & B | enefits |
|-------|-------|-----|---------|
|       |       |     |         |

- Hanging trap designed for high traffic areas
- Proven V- top entry design enables Sky Trap to hang from the ceiling or sit on a flat surface
- Pop-up feature makes this trap 24" x 12" x18" high.
- Wider/longer pan (30" x 16") captures droppings or other debris that may fall from the inside the trap
- V- top includes built-in feed pan that lures birds to the top of the trap
- Perches placed inside of the trap calms birds after capture
- · Includes water/feed containers
- Full wire floor
- Simple assembly; assembles in minutes!
- · Trap and slide-out pan can be easily cleaned
- Slide-out pan constructed of heavy 26 gauge sheet metal

The Bird B Gone® Sparrow Sky Trap is a hanging trap designed for the capture of sparrows and smaller birds in high traffic areas.

Bait container

Assembled Sky Trap