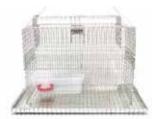

## **Bird·B·Gone® Sparrow Sky Trap**

| Advan | tages | & B | enefits |
|-------|-------|-----|---------|
|       |       |     |         |

- Hanging trap designed for high traffic areas
- Proven V- top entry design enables Sky Trap to hang from the ceiling or sit on a flat surface
- Pop-up feature makes this trap 24" x 12" x18" high.
- Wider/longer pan (30" x 16") captures droppings or other debris that may fall from the inside the trap
- V- top includes built-in feed pan that lures birds to the top of the trap
- Perches placed inside of the trap calms birds after capture
- · Includes water/feed containers
- Full wire floor
- Simple assembly; assembles in minutes!
- · Trap and slide-out pan can be easily cleaned
- Slide-out pan constructed of heavy 26 gauge sheet metal

The Bird B Gone® Sparrow Sky Trap is a hanging trap designed for the capture of sparrows and smaller birds in high traffic areas.

Bait container

Assembled Sky Trap