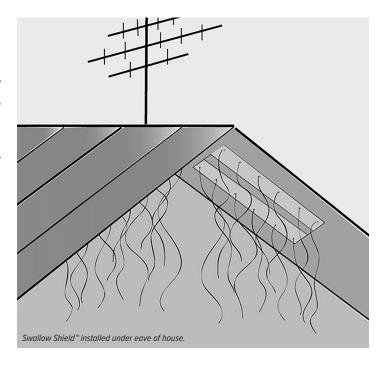

This versatile system can be easily taped, screwed, or pinned to various surfaces. Each strip comes pre-assembled and ready to be installed.

## **Features and Benefits:**

- Prevent swallows and bats from nesting
- For use under eaves, overhangs, gables, entry ways and other areas
- Humane and effective; does not harm birds, bats or wildlife
- Easy to install, just peel and stick no tools required!
- Best swallow deterrent on the market!

| <b>Bird Species</b>  | Swallows and Bats                                                    |
|----------------------|----------------------------------------------------------------------|
| <b>Bird Pressure</b> | Light to Medium                                                      |
| Where to Use         | Eaves, overhangs, gables, entry ways and other areas                 |
| Materials            | Clear mono-filament lines attached to clear plastic strip            |
| Packaging            | Two sections 3" wide by 11" long, each                               |
| Installation         | Easy. Each clear strip has a self-adhering back for fast application |