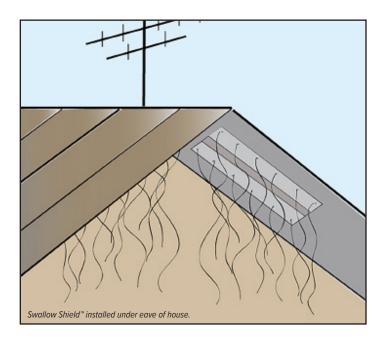

## Swallow Shield™

| Prevents swallows and bats from nesting and messing on                                                                                       |
|----------------------------------------------------------------------------------------------------------------------------------------------|
| your home or business. $Bird {\scriptstyle \bullet } B {\scriptstyle \bullet } Gone^{\tiny \circledR}$<br>Swallow $Shield^{\tiny \intercal}$ |
| is a humane, light weight, easy to install deterrent used                                                                                    |
| to prevent swallows from making mud nests in eaves,                                                                                          |
| overhangs, gables, entry ways and other areas. This                                                                                          |
| versatile product can also be used as a bat deterrent.                                                                                       |

Swallow Shield™ is virtually invisible from the ground level. Each clear strip of Swallow Shield™ has a self-adhering back for fast application. Clean mono-filament lines hang from each strip. The lines block access to nesting sites and harass swallows' wings encouraging them to leave the area. Bats will no longer be able to navigate to resting spots as the lines disrupt their sonar abilities.