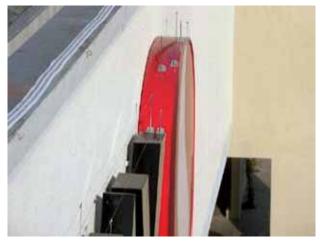

**Product Installed:** Bird Wire; Polycarbonate Bird Spikes™; Bird Jolt Flat Track®

**Product Details:** 

**Bird Wire:** A low profile tensioned wire system used to physically block birds from landing.

Bird Spikes: A physical bird deterrent used to prevent birds from landing.

**Bird Jolt Flat Track:** An electrified track system used to prevent birds from landing.

Bird Wire was installed to the tops of the channel letters, glueing the post base in place.

Bird Jolt Flat Track<sup>™</sup> was installed to keep birds off the parapet walls and ledges.