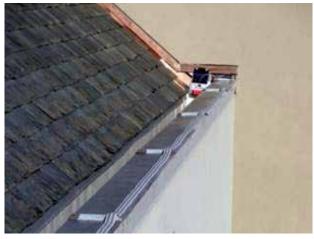

**Bird Jolt Flat Track:** An electrified track system used to prevent birds from landing.

Bird Wire was installed to the tops of the channel letters, glueing the post base in place.

Bird Jolt Flat Track<sup>™</sup> was installed to keep birds off the parapet walls and ledges.

Bird Spikes were installed on the window ledge directly above the sign.

With all of the bird deterrents had been installed, they were virtually invisible.