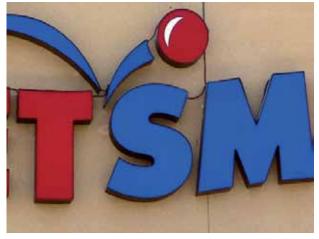

The low profile Bird Jolt Flat Track® system has kept the retail sign free of pest birds.