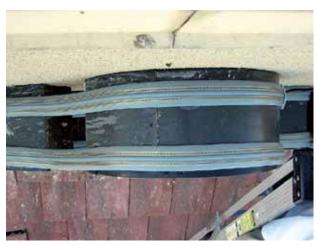

Product Installed: Bird Jolt Flat Track®

**Product Details:** Bird Jolt Flat Track® is a low profile, electric track system that emits a small shock when birds land on its surface. It is effective for preventing large and small birds from landing on both flat and curved surfaces. It is the only electric track system with a patented anti-arcing design.

Channel letters are a common place for birds to land or roost.

Bird Jolt Flat Track® is flexible and conforms to the shape of each channel letter.

The build up of bird droppings can damage a business's image