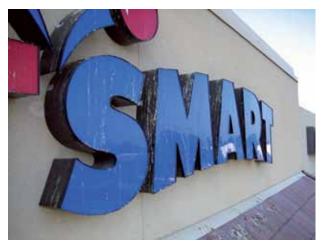

## Reclaiming Retail Sign With Bird Jolt Flat Track®

Location: Fresno, CA

**Bird Problem:** Pigeons loafing on channel letters above a retail store were leaving behing droppings, harming the stores aesthetic. Due to the excess amount of pest birds, both the retail sign as well as the surrounding roofing were littered with droppings.

Channel letters are a common place for birds to land or roost.

Bird Jolt Flat Track® is flexible and conforms to the shape of each channel letter.

The build up of bird droppings can damage a business's image