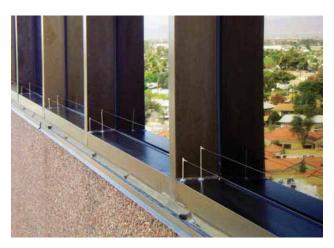

**Product Details:** Bird Wire is a post and wire system that creates an unstable landing surface for large birds including both pigeons and gulls. In order to maintain a low profile as well as exclude these larger pest birds, two parallel lines of bird wire were installed along the ledge of the window.

Birds Wire Posts come in various heights to ensure birds will not land.

The Bird Wire system is a low cost, maintenance free bird deterrent system.

The Bird Wire is virtually undetectable from inside and outside the building.