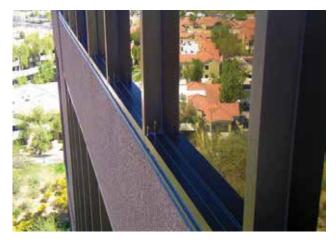

## Bird Wire Installed On Window Sills

Location: Chandler, AZ

**Bird Problem:** Large birds locating along the window's ledges create a negative aesthetic for the building.

Product Installed: Bird • B • Gone® Bird Wire

**Product Details:** Bird Wire is a post and wire system that creates an unstable landing surface for large birds including both pigeons and gulls. In order to maintain a low profile as well as exclude these larger pest birds, two parallel lines of bird wire were installed along the ledge of the window.