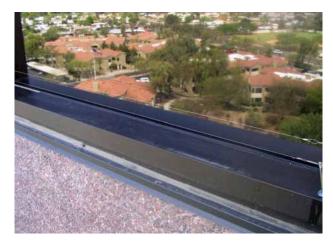

Birds Wire Posts come in various heights to ensure birds will not land.

The Bird Wire system is a low cost, maintenance free bird deterrent system.

The Bird Wire is virtually undetectable from inside and outside the building.

From any angle, Bird Wire blends into the building while keeping the building bird free.