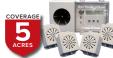

#### Bird Chase Super Sonic<sup>™</sup> Additional Options

You can purchase additional speakers to cover larger areas. The additional speakers come with 100 feet or wire and can be connected directly into the side of the unit.

Super Sonic Speakers (2) SONIC-SP2

Sonic Pro Pack 2

IB50-PPII

Bird Chase Super™ Sonic Pro Pack 4 IB50-PPIV