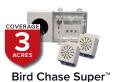

### **BIRD CHASE** SUPER SONIC<sup>™</sup> IB50

Introducing the Bird Chase Super Sonic<sup>™</sup>, an innovative outdoor sound device designed to effectively deter pest birds from large open spaces. This programmable system features audible bird distress calls and predator calls from over 24 species, broadcasting them for approximately two minutes every ten minutes to alert birds of danger. With a base unit covering 1 acre and the option to add additional speakers for up to 5 acres of coverage, it is ideal for preventive bird control and suitable for light to medium bird problems.

### **ADVANTAGES & BENEFITS**

- Deter birds from large open spaces with bird distress and predator calls
- Cost-effective method to protect your property
- Features the distress and predator calls of 24 types of birds
- Program and target specific bird species
- UV protected and weatherproof
- Program to turn ON/OFF automatically day or night
- Covers up to 1 acre of area
- Add additional speakers for coverage up to 5 acres