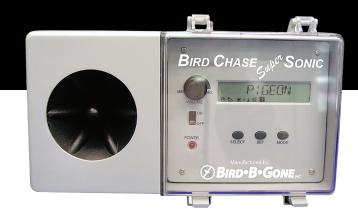

### **BIRD CHASE** SUPER SONIC<sup>™</sup> IB50

Introducing the Bird Chase Super Sonic<sup>™</sup>, an innovative outdoor sound device designed to effectively deter pest birds from large open spaces. This programmable system features audible bird distress calls and predator calls from over 24 species, broadcasting them for approximately two minutes every ten minutes to alert birds of danger. With a base unit covering 1 acre and the option to add additional speakers for up to 5 acres of coverage, it is ideal for preventive bird control and suitable for light to medium bird problems.

### **ADVANTAGES & BENEFITS**

- Deter birds from large open spaces with bird distress and predator calls
- Cost-effective method to protect your property
- Features the distress and predator calls of 24 types of birds
- Program and target specific bird species
- UV protected and weatherproof
- Program to turn ON/OFF automatically day or night
- Covers up to 1 acre of area
- Add additional speakers for coverage up to 5 acres