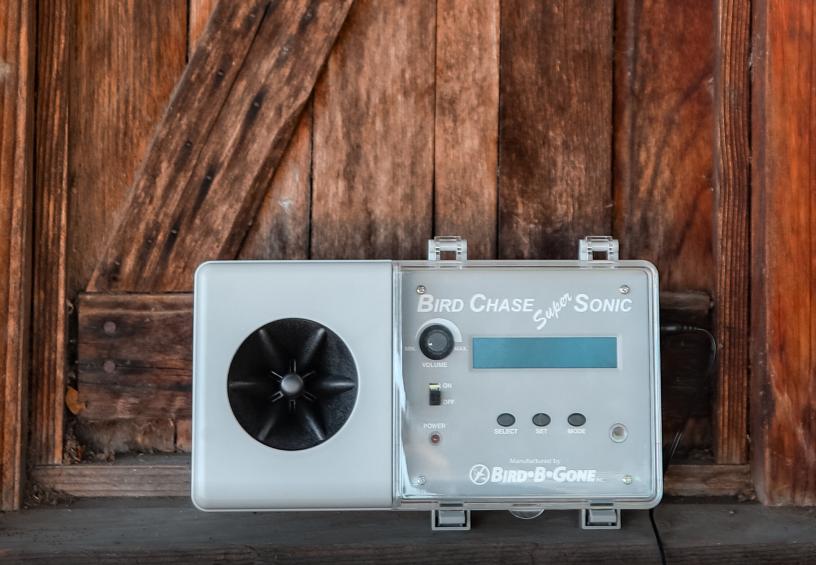

### **BIRD CHASE** SUPER SONIC<sup>™</sup> IB50

Introducing the Bird Chase Super Sonic<sup>™</sup>, an innovative outdoor sound device designed to effectively deter pest birds from large open spaces. This programmable system features audible bird distress calls and predator calls from over 24 species, broadcasting them for approximately two minutes every ten minutes to alert birds of danger. With a base unit covering 1 acre and the option to add additional speakers for up to 5 acres of coverage, it is ideal for preventive bird control and suitable for light to medium bird problems.

### **ADVANTAGES & BENEFITS**

- Deter birds from large open spaces with bird distress and predator calls
- Cost-effective method to protect your property
- Features the distress and predator calls of 24 types of birds
- Program and target specific bird species
- UV protected and weatherproof
- Program to turn ON/OFF automatically day or night
- Covers up to 1 acre of area
- Add additional speakers for coverage up to 5 acres

# BIRD SPECIESPigeons, crows, gulls, woodpeckers, starlings,<br/>grackles, sparrows, geese and moreBIRD PRESSURELight to mediumWHERE TO USEOpen fields, semi-enclosed areas, sports<br/>fields, storage facilities, backyards, courtyards,<br/>loading docks, gardens, patiosMATERIALSRugged weather-resistant plasticPACKAGINGThe Bird Chase Super Sonic™ comes with one<br/>internal speaker that will cover up to 1 acre. Bird<br/>Chase units come with a standard 110v power cord.