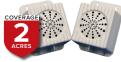

#### Bird Chase Super Sonic<sup>™</sup> Additional Options

You can purchase additional speakers to cover larger areas. The additional speakers come with 100 feet or wire and can be connected directly into the side of the unit.

Super Sonic Speakers (2) SONIC-SP2

Sonic Pro Pack 2

IB50-PPII

Bird Chase Super™ Sonic Pro Pack 4 IB50-PPIV