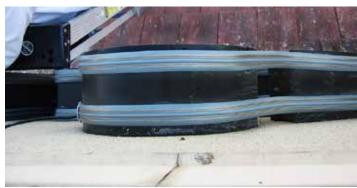

Bird Jolt Flat Track is completely flexible and conforms to any surface. Bird Jolt Flat Track is a low profile, electric track system that produces a mild electrical jolt when birds land on its surface. The system will not harm birds, but will condition them to avoid the area.