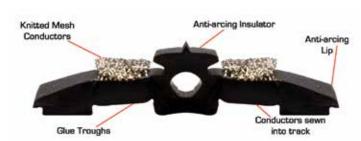

# **Advantages & Benefits**

- · Humane, does not harm birds
- Patented "Anti-Arcing" design prevents track short-outs and is the ultimate in safety
- Completely flexible, can conform to any surface
- Effective for both small and large pest birds
- Powered with an electric or solar charger
- Super light 100' kit weighs only 16 pounds
- Low profile and virtually invisible...only 1/4" tall
- "Snug-Fit" Connectors make it the easiest shock system to install
- T-connectors available

- The ultimate in behavior modification
- The copper mesh is resistant to corrosion
- "Tube in tube" design for better conductivity

Bird Jolt Flat Track is the only electric track bird deterrent system with patented anti-arcing and glue trough designs, providing the ultimate in safety and functionality!

# The only electric track bird deterrent with patented anti-arcing & glue trough designs!