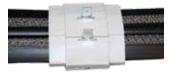

### Kit Includes:

- Bird Jolt Flat Track (Choose Color) (100' (30.48 m))
- Lead-in Connector Loops (2 ea.)
- "Snug-Fit" Track Connectors (3 ea.)
- Bilingual Warning Labels (10 ea.)
- "Snug-Fit" Corner Connectors (3 ea.)
- Blue Wire Connectors (10 ea.)

### SnugFit<sup>™</sup> Connectors

Straight and corner connectors for seamless installation

## **T-Connectors**

Used to connect track to a charger, to branch off track in a new direction, or to connect two pieces of intersecting track.

Independently tested for effectiveness and durability.