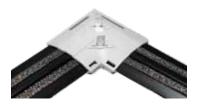

### Kit Includes:

- Bird Jolt Flat Track (Choose Color) (100' (30.48 m))
- Lead-in Connector Loops (2 ea.)
- "Snug-Fit" Track Connectors (3 ea.)
- Bilingual Warning Labels (10 ea.)
- "Snug-Fit" Corner Connectors (3 ea.)
- Blue Wire Connectors (10 ea.)

### SnugFit<sup>™</sup> Connectors

Straight and corner connectors for seamless installation