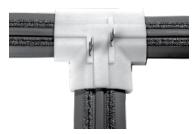

## **T-Connectors**

Used to connect track to a charger, to branch off track in a new direction, or to connect two pieces of intersecting track.

Independently tested for effectiveness and durability.