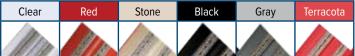

### Kit Includes:

- Bird Jolt Flat Track (Choose Color) (100' (30.48 m))
- Lead-in Connector Loops (2 ea.)
- "Snug-Fit" Track Connectors (3 ea.)
- Bilingual Warning Labels (10 ea.)
- "Snug-Fit" Corner Connectors (3 ea.)
- Blue Wire Connectors (10 ea.)