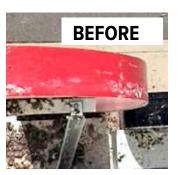

- The ultimate in behavior modification
- The copper mesh is resistant to corrosion
- "Tube in tube" design for better conductivity

Bird Jolt Flat Track is the only electric track bird deterrent system with patented anti-arcing and glue trough designs, providing the ultimate in safety and functionality!

# The only electric track bird deterrent with patented anti-arcing & glue trough designs!