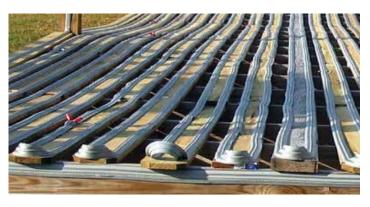

Bird Jolt Flat Track is completely flexible and conforms to any surface. Bird Jolt Flat Track is a low profile, electric track system that produces a mild electrical jolt when birds land on its surface. The system will not harm birds, but will condition them to avoid the area.

# **Advantages & Benefits**

- · Humane, does not harm birds
- Patented "Anti-Arcing" design prevents track short-outs and is the ultimate in safety
- Completely flexible, can conform to any surface
- Effective for both small and large pest birds
- Powered with an electric or solar charger
- Super light 100' kit weighs only 16 pounds
- Low profile and virtually invisible...only 1/4" tall
- "Snug-Fit" Connectors make it the easiest shock system to install
- T-connectors available