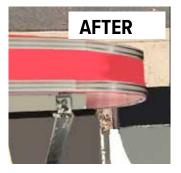

- The ultimate in behavior modification
- The copper mesh is resistant to corrosion
- "Tube in tube" design for better conductivity

Bird Jolt Flat Track is the only electric track bird deterrent system with patented anti-arcing and glue trough designs, providing the ultimate in safety and functionality!

# The only electric track bird deterrent with patented anti-arcing & glue trough designs!