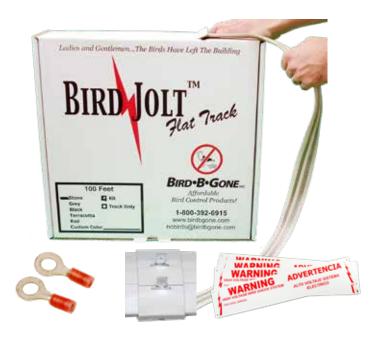

## Bird Jolt Flat Track™ Kit

Bird • B • Gone®, Inc. offers a complete line of Bird Jolt Flat Track hardware for quick and easy installation. Call our bird control engineers at 1-800-392-6915 for installation advice and recommendations!

### Kit Includes:

- Bird Jolt Flat Track (Choose Color) (100' (30.48 m))
- Lead-in Connector Loops (2 ea.)
- "Snug-Fit" Track Connectors (3 ea.)
- Bilingual Warning Labels (10 ea.)
- "Snug-Fit" Corner Connectors (3 ea.)
- Blue Wire Connectors (10 ea.)