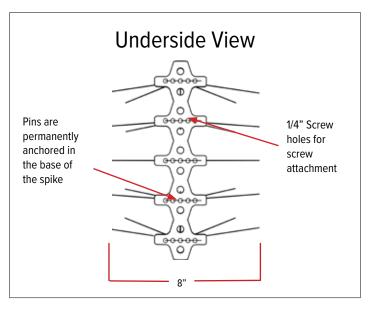

#### **Standard Sizes**

| Width               | 1"      | 3"      | 5"      | 8"      |  |
|---------------------|---------|---------|---------|---------|--|
| Area of<br>Coverage | 1" - 2" | 2" - 4" | 4" - 6" | 7" - 9" |  |

## Bird Spike 2001 Stainless Steel Bird Spikes

Bird Spike 2001<sup>™</sup> installed over channel letters and parapet wall.

| Width               | 1"                                                               | 3"                                                    | 5"                                                 | 8"                                                                                                                                                                                                                                                                                                                                                                                                                                                                                                                                                                                                                                                                                                                                                                                                                                                                                                                                                                                                                                                                                                                                                                                                                                                                                                                                                                                                                                                                                                                                                                                                                                                                                                                                                                                                                                                                                                                                                                                                                                                                                                                            |
|---------------------|------------------------------------------------------------------|-------------------------------------------------------|----------------------------------------------------|-------------------------------------------------------------------------------------------------------------------------------------------------------------------------------------------------------------------------------------------------------------------------------------------------------------------------------------------------------------------------------------------------------------------------------------------------------------------------------------------------------------------------------------------------------------------------------------------------------------------------------------------------------------------------------------------------------------------------------------------------------------------------------------------------------------------------------------------------------------------------------------------------------------------------------------------------------------------------------------------------------------------------------------------------------------------------------------------------------------------------------------------------------------------------------------------------------------------------------------------------------------------------------------------------------------------------------------------------------------------------------------------------------------------------------------------------------------------------------------------------------------------------------------------------------------------------------------------------------------------------------------------------------------------------------------------------------------------------------------------------------------------------------------------------------------------------------------------------------------------------------------------------------------------------------------------------------------------------------------------------------------------------------------------------------------------------------------------------------------------------------|
|                     |                                                                  |                                                       |                                                    |                                                                                                                                                                                                                                                                                                                                                                                                                                                                                                                                                                                                                                                                                                                                                                                                                                                                                                                                                                                                                                                                                                                                                                                                                                                                                                                                                                                                                                                                                                                                                                                                                                                                                                                                                                                                                                                                                                                                                                                                                                                                                                                               |
| Part #              | BBG2001/1                                                        | BBG2001/3                                             | BBG2001/5                                          | BBG2001/8                                                                                                                                                                                                                                                                                                                                                                                                                                                                                                                                                                                                                                                                                                                                                                                                                                                                                                                                                                                                                                                                                                                                                                                                                                                                                                                                                                                                                                                                                                                                                                                                                                                                                                                                                                                                                                                                                                                                                                                                                                                                                                                     |
| Area of<br>Coverage | 1"- 2"<br>(2.54 cm - 5.08<br>cm)                                 | 2"- 4"<br>(5.08 cm -<br>10.16 cm)                     | 4"- 6"<br>(10.16 cm -<br>15.24 cm)                 | 7"- 9"<br>(17.78 cm -<br>22.86 cm)                                                                                                                                                                                                                                                                                                                                                                                                                                                                                                                                                                                                                                                                                                                                                                                                                                                                                                                                                                                                                                                                                                                                                                                                                                                                                                                                                                                                                                                                                                                                                                                                                                                                                                                                                                                                                                                                                                                                                                                                                                                                                            |
| Pack Size           | 2' (60.96 cm)<br>sections<br>50' (15.24 m)<br>per box            | 2' (60.96 cm)<br>sections<br>50' (15.24 m)<br>per box | 2' (60.96 cm) sections<br>50' (15.24 m)<br>per box | 2' (60.96 cm) sections<br>50' (15.24 m)<br>per box                                                                                                                                                                                                                                                                                                                                                                                                                                                                                                                                                                                                                                                                                                                                                                                                                                                                                                                                                                                                                                                                                                                                                                                                                                                                                                                                                                                                                                                                                                                                                                                                                                                                                                                                                                                                                                                                                                                                                                                                                                                                            |
| Installation        | * Attach using common hose clamps, nylon ties and wire lashings. | 13°-11°-11°-11°-11°-11°-11°-11°-11°-11°-              | 43 <sup>33</sup> LEDGE                             | dayler 8° — 11° — 11° — 11° — 11° — 11° — 11° — 11° — 11° — 11° — 11° — 11° — 11° — 11° — 11° — 11° — 11° — 11° — 11° — 11° — 11° — 11° — 11° — 11° — 11° — 11° — 11° — 11° — 11° — 11° — 11° — 11° — 11° — 11° — 11° — 11° — 11° — 11° — 11° — 11° — 11° — 11° — 11° — 11° — 11° — 11° — 11° — 11° — 11° — 11° — 11° — 11° — 11° — 11° — 11° — 11° — 11° — 11° — 11° — 11° — 11° — 11° — 11° — 11° — 11° — 11° — 11° — 11° — 11° — 11° — 11° — 11° — 11° — 11° — 11° — 11° — 11° — 11° — 11° — 11° — 11° — 11° — 11° — 11° — 11° — 11° — 11° — 11° — 11° — 11° — 11° — 11° — 11° — 11° — 11° — 11° — 11° — 11° — 11° — 11° — 11° — 11° — 11° — 11° — 11° — 11° — 11° — 11° — 11° — 11° — 11° — 11° — 11° — 11° — 11° — 11° — 11° — 11° — 11° — 11° — 11° — 11° — 11° — 11° — 11° — 11° — 11° — 11° — 11° — 11° — 11° — 11° — 11° — 11° — 11° — 11° — 11° — 11° — 11° — 11° — 11° — 11° — 11° — 11° — 11° — 11° — 11° — 11° — 11° — 11° — 11° — 11° — 11° — 11° — 11° — 11° — 11° — 11° — 11° — 11° — 11° — 11° — 11° — 11° — 11° — 11° — 11° — 11° — 11° — 11° — 11° — 11° — 11° — 11° — 11° — 11° — 11° — 11° — 11° — 11° — 11° — 11° — 11° — 11° — 11° — 11° — 11° — 11° — 11° — 11° — 11° — 11° — 11° — 11° — 11° — 11° — 11° — 11° — 11° — 11° — 11° — 11° — 11° — 11° — 11° — 11° — 11° — 11° — 11° — 11° — 11° — 11° — 11° — 11° — 11° — 11° — 11° — 11° — 11° — 11° — 11° — 11° — 11° — 11° — 11° — 11° — 11° — 11° — 11° — 11° — 11° — 11° — 11° — 11° — 11° — 11° — 11° — 11° — 11° — 11° — 11° — 11° — 11° — 11° — 11° — 11° — 11° — 11° — 11° — 11° — 11° — 11° — 11° — 11° — 11° — 11° — 11° — 11° — 11° — 11° — 11° — 11° — 11° — 11° — 11° — 11° — 11° — 11° — 11° — 11° — 11° — 11° — 11° — 11° — 11° — 11° — 11° — 11° — 11° — 11° — 11° — 11° — 11° — 11° — 11° — 11° — 11° — 11° — 11° — 11° — 11° — 11° — 11° — 11° — 11° — 11° — 11° — 11° — 11° — 11° — 11° — 11° — 11° — 11° — 11° — 11° — 11° — 11° — 11° — 11° — 11° — 11° — 11° — 11° — 11° — 11° — 11° — 11° — 11° — 11° — 11° — 11° — 11° — 11° — 11° — 11° — 11° — 11° — 11° — 11° — 11° — 11° — 11° — 11° — 11° — 11° — 11° — 11° — 11° — 11° — |