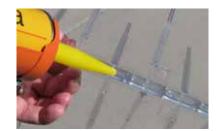

Glue troughs along the base make for easy installation. Bird•B•Gone® offers construction grade adhesives.

**To install:** Surface should be clean and dry before installation. Select width of bird spike based on the surface to be covered leaving no more than 1" on either side. Glue, screw or tie down to the surface.